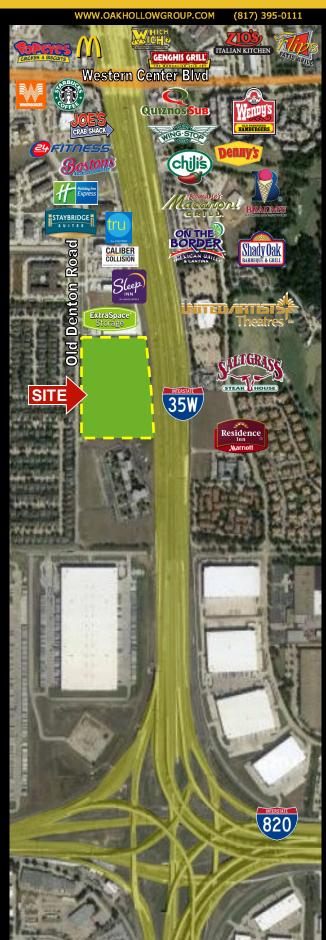

# Fort Worth, Texas I-35W near Western Center Blvd

#### **TRAFFIC COUNTS:**

Western Center Blvd 32,000 VPD I-35W 155,000 VPD

#### TRAFFIC GENERATORS / AREA BUSINESSES:

Fossil Creek 11 Theatres, Chili's, Macaroni Grill, On the Border, Shady Oak Barbeque, Holiday Inn Express, Residence Inn, Boston's Gourmet Pizza, Joe's Crab Shack, 24 Hour Fitness, Starbuck's, McDonalds, Legend Bank, Whataburger, Popeye's, Which Wich, Genghis Grill, Zio's Italian Cuisine, and many more...