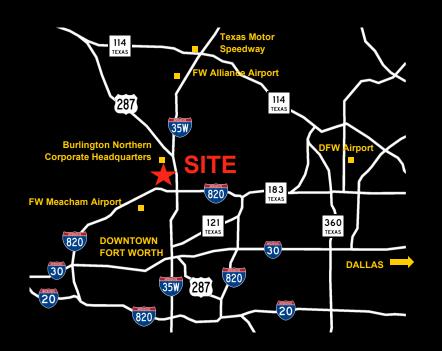

# Fort Worth, Texas I-35W near Western Center Blvd

#### **HIGHLIGHTS:**

The I-35W corridor just north of I-820 is experiencing phenomenal growth. Exploding corporate and residential populations are underserved. Near Burlington Northern Headquarters. This site offers high profile visibility from Interstate 35W.